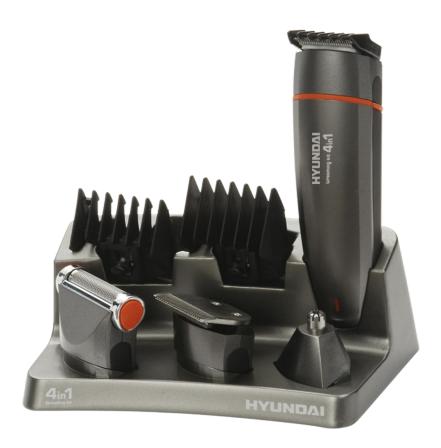

## HYUNDAI

Rechargeable multi-purpose clipper 4 in1 with charge stand

- Suitable for cutting beard, moustache, hair and hair in nose
- 4 changeable cutting attachments: for beard and moustache, hair, hair in nose and shaver
- Hair clipper comb 8 lock in length settings
- Beard and moustache comb 4 lock in length settings
- Battery operation 2,4 V 600 mAh,
  NiMH battery without memory
- Operating from battery or power line, operating battery time up to 30 min.
- Charging time: 10 hours
- Color: grey
- Power supply: 230 V ~ 50 Hz
- Noise level: < 64 dB</li>
- Power drain: 3 W
- Size: 17 x 4,5 x 5,5 cm
- Weight: 0,5 kg

**HC 420**