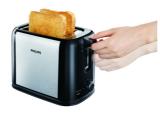

## High lift feature

This feature allows you to lift smaller pieces of bread even higher to take them out safely.