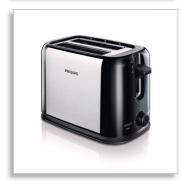

## 2 slot Compact Black silver, brushed metal

HD2586/20

### **Design specifications**

- Materials: Brush stainless-steel housing, Chrome plated top
- Color(s): Silver metal, black