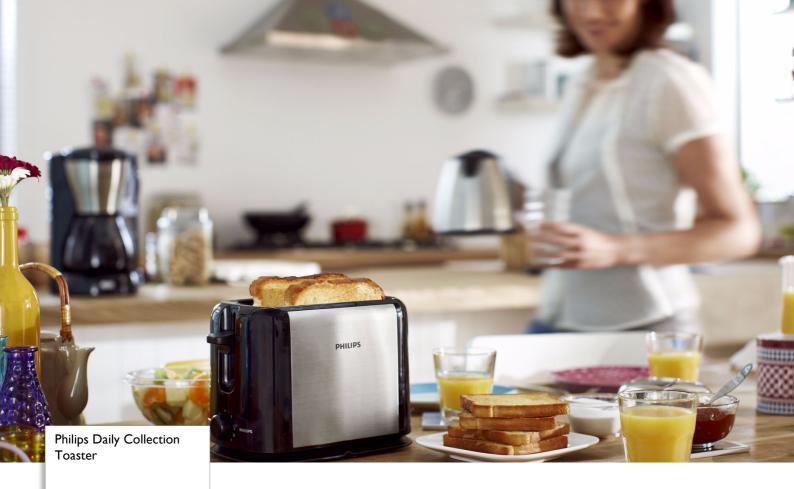

# Good toast easily

Compact metal design toaster with large bread slots

Enjoy good toast time after time with this compact metal Philips toaster. Features 2 large bread slots, variable width bread slots for even toasting and variable browning control. Removable crumb tray for easy cleaning.

### The way you want it

- Variable width self-centered slots for evenly toasted bread
- Adjustable seven levels of browning control
- Compact toaster to save space on your counter top

### Easy to experience

- Removable crumb tray for easy cleaning
- Cord winding facility for easy storage

### With maximum safety

- · Automatic safety shut-off in event of jammed bread
- The outside of the toaster stays cool and safe to touch
- High lift feature to safely take out smaller pieces
- · Cancel button to stop toasting at any time