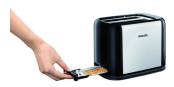

#### Wide self-centered slots

Philips toaster with self-centered slots allow you to put thick or thin slices and make sure they stay in the center for evenly toasted bread.

### The way you want it

- Variable width self-centered slots for evenly toasted bread
- Adjustable seven levels of browning control
- Compact toaster to save space on your counter top