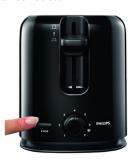

#### **Cancel button**

Cancel button to stop toasting at any time

### Seven adjustable levels

The Philips Avance Collection Toaster has seven adjustable levels of browning control.