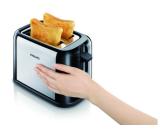

## High lift feature

This feature allows you to lift smaller pieces of bread even higher to take them out safely.

#### Wide self-centered slots

Philips toaster with self-centered slots allow you to put thick or thin slices and make sure they stay in the center for evenly toasted bread.